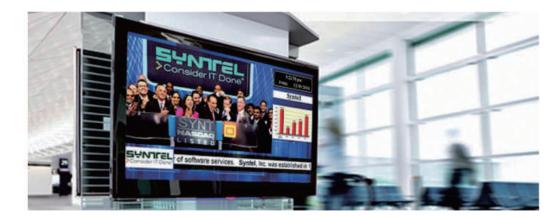

## Support live play

In the video area for information release, the television live play signal can be transmitted through coding devices of the digital television.

#### Information release

Release the real-time surrounding entertainment and tourist attractions information through the information release system, display and forecast weather information and the world clock, to provide customers with fast and convenient information