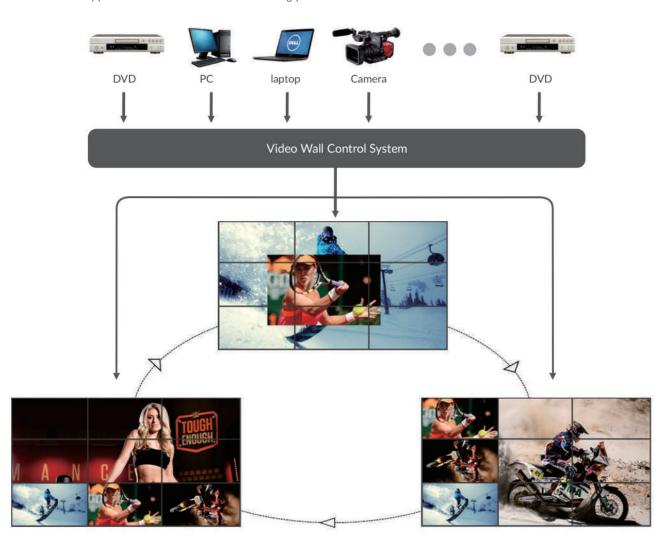

## Creative splicing

The video wall system takes the video wall display unit (LCD splicing unit, LED display unit, DLP projector) as a unit. Creative splicing can be made according to the number of display units in actual projects; the system doesn't be limited under any condition in number and splicing style.

## Multiple video input sources and diversification display

iSEMC video wall display system supports any combination of display mode, multiple windows overlaying, multiple signals displaying simultaneously. And moreover, the system can set up multiple display modes, and supports the relevant display mode of one-key switch. Support input of multiple signals, such as video signals and computer signals. Various signal sources, such as video monitoring information, camera, video recorder, VCD, projector for actually stands and computer signal, can access the multiple screen image processing system. Signals can be freely moved, zoom in/out, across the screen or overlapped in the form of windows after being processed.

#### Creative and free combination

iSEMC video wall display system can select various display technologies, such as LED screen, LED splice screen, projection splice and projection fusion; a variety of display techniques can be combined freely, to form solutions of creative video wall display systems.