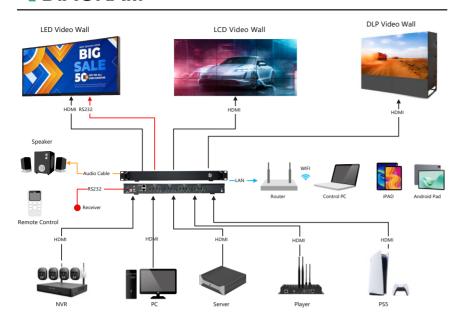

Series** 



# **Signal Management**

Each output supports 9 layers and up to 4 Groups management;



#### **Remote Control**

Remote control functionality allows operators to effortlessly switch between display scenes, choose corresponding video sources, and toggle the screen and sound on or off.

This capability significantly enhances convenience by enabling pre-set configurations that can be operated without a computer.



### **Audio Switch**

Built-in FPGA audio de-embedding and switching function, which can separate and switch any HDMI audio channel to the 3.5mm audio output interface.



### **Multiple Control**

Support computer software and web page control, remote control, custom installed Android software control. iPAD WEB terminal switches planning scenes.



# **N** DIAGRAM





## **SPECIFICATIONS**

| VK-THC Series                     |                                                                                                   |           |           |           |
|-----------------------------------|---------------------------------------------------------------------------------------------------|-----------|-----------|-----------|
| Model                             | THC1U0404                                                                                         | THC1U0408 | THC1U0808 | THC1U0412 |
| Input Port                        | 4                                                                                                 | 4         | 8         | 4         |
| Output Port                       | 4