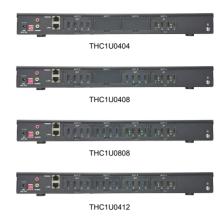

## **SPECIFICATIONS**

| VK-THC Series                     |                                                                                                   |           |           |           |
|-----------------------------------|---------------------------------------------------------------------------------------------------|-----------|-----------|-----------|
| Model                             | THC1U0404                                                                                         | THC1U0408 | THC1U0808 | THC1U0412 |
| Input Port                        | 4                                                                                                 | 4         | 8         | 4         |
| Output Port                       | 4                                                                                                 | 8         | 8         | 12        |
| Max Windows / One Screen          | 9                                                                                                 |           |           |           |
| Size (MM)                         | 440*280*44.45                                                                                     |           |           |           |
| Weight                            | 3KG                                                                                               |           |           |           |
| Power Consumption                 | 30W                                                                                               |           |           |           |
| Scolling Text                     | Support                                                                                           |           |           |           |
| Wallpaper                         | Support                                                                                           |           |           |           |
| Input Hdmi Signal Card            | HDMI1.4, Support 1920*1080P@60/50、1920*1080P@30/25、720P60/50、1024*768                             |           |           |           |
| Output Hdmi Signal Card           | HDMI1.4 , Support1920*1080P@60 ,Support Custom Resolution                                         |           |           |           |
| RJ45 Network Port                 | Quantity1,10/100M Adaptive, Supporting Other Devices In The LAN To Remotely Control The Processor |           |           |           |
| RS232 Serial Port                 | Quantity1,Supports Access To The Large Screen And Central Control                                 |           |           |           |
| Audio Port                        | Quantity1,Support Whole-Machine Audio De-Embedding Output                                         |           |           |           |
| Infrared Remote Control Interface | Quantity1,Support Receiving Infrared Commands                                                     |           |           |           |
| Power Supply                      | DC 12V/5A                                                                                         |           |           |           |
| Operating Temperature             | 0°C~50°C                                                                                          |           |           |           |
| Working Humidity                  | 10% ~ 90% No Condensation                                                                         |           |           |           |