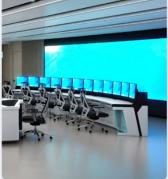

VK-THC series of scalable video wall processing systems is widely used for small and medium control room, monitor room, corporate meeting room and exhibition hall.

**Control Room** 

**Experience Room** 

**Monitoring Room** 

**VK-THC Series** 