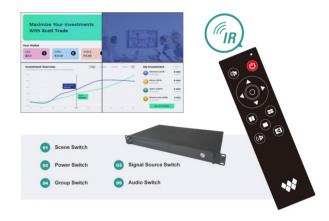

#### **Remote Control**

Remote control functionality allows operators to effortlessly switch between display scenes, choose corresponding video sources, and toggle the screen and sound on or off.

This capability significantly enhances convenience by enabling pre-set configurations that can be operated without a computer.

### **Multiple Control**

Support computer software and web page control, remote control, custom installed Android software control. iPAD WEB terminal switches planning scenes.