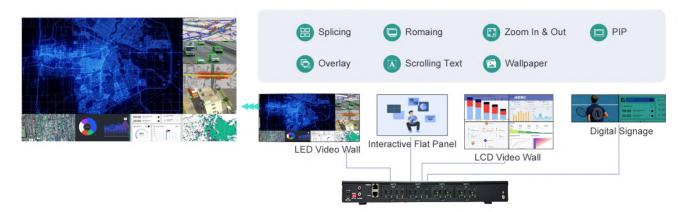

### **FEATURES**

- Support up to 8in8out or 4in12out with 1920x1080@60hz HDMI embedded Audio in, 3.5mm audio output.
- Support LED/LCD display, each output supports 9 layers and up to 4 Groups management.
- Support splicing, roaming, zoom in & out, PIP, overlay, scrolling text and wallpaper.
- Support multiple control method such as windows, web, android, iOS and remote.
- Industrial FPGA architecture design and 7\*24 non-stop operation, 3 years warranty.
- Support seamless switching and up to 256 presets management.
- Support multi-user management and online upgrade of the device through the upgrade tool.

# **Signal Management**

Each output supports 9 layers and up to 4 Groups management;