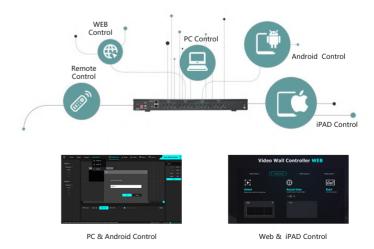

### **Multiple Control**

Support computer software and web page control, remote control, custom installed Android software control. iPAD WEB terminal switches planning scenes.

#### **Remote Control**

Remote control functionality allows operators to effortlessly switch between display scenes, choose corresponding video sources, and toggle the screen and sound on or off.

This capability significantly enhances convenience by enabling pre-set configurations that can be operated without a computer.